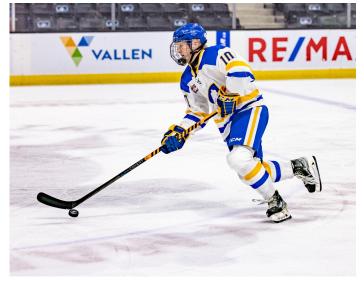

SUBMIT TO MS SCEVIOUR OR MS SPENCER

SEE YOUR DESIGN ON OUR 2024 **BIKEATHON SWAG!!** 

**Student Successes:** 

Congratulations to Easton L. in Grade 10 who represented Alberta in the WHL Cup. Alberta placed 2nd, losing to Manitoba in a shootout.