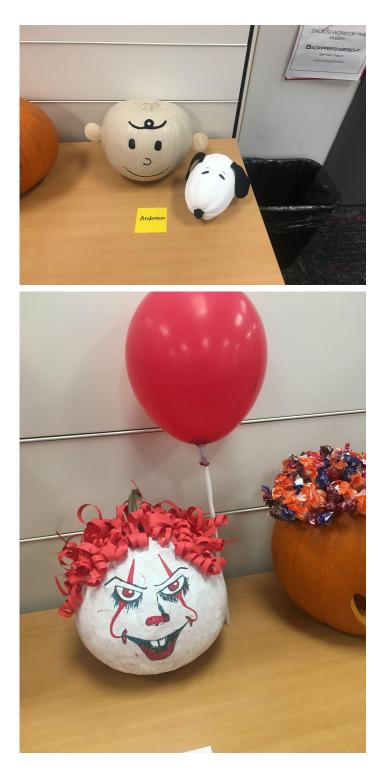

### Pumpkin Carving Winners:

There was some amazing creativity from all our TA's. The winners are:

- 1. Biegler (Eyeball)
- 2. Pentney (Pentneywise Clown)
- 3. Anderson (Charlie Brown and Snoopy) and Sceviour (Sick Patient)

Check out all the amazing pictures at the end of the bulletin!

**Pumpkins:** 

Palliser