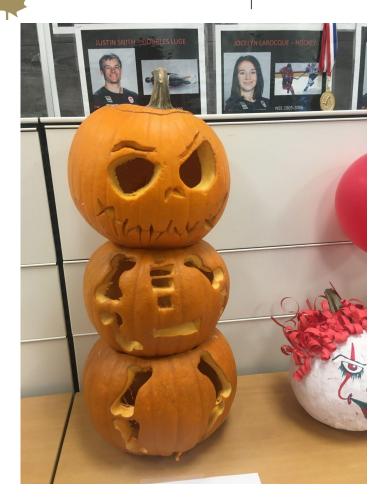

### Pumpkin Carving Winners:

There was some amazing creativity from all our TA's. The winners are:

- 1. Biegler (Eyeball)
- 2. Pentney (Pentneywise Clown)
- 3. Anderson (Charlie Brown and Snoopy) and Sceviour (Sick Patient)

Check out all the amazing pictures at the end of the bulletin!

**Pumpkins:** 

Palliser