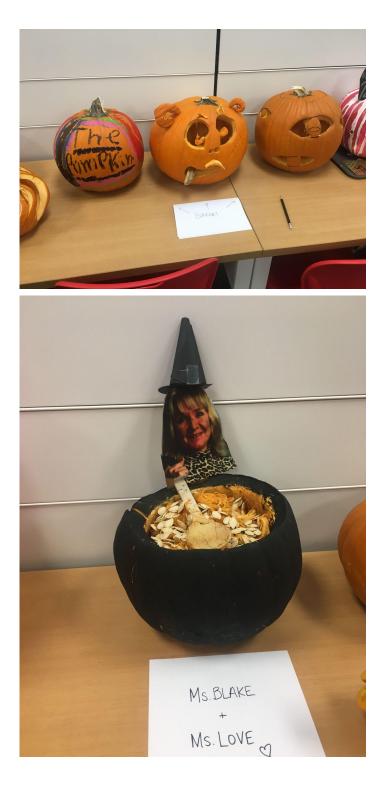

### Pumpkin Carving Winners:

There was some amazing creativity from all our TA's. The winners are:

- 1. Biegler (Eyeball)
- 2. Pentney (Pentneywise Clown)
- 3. Anderson (Charlie Brown and Snoopy) and Sceviour (Sick Patient)

Check out all the amazing pictures at the end of the bulletin!

**Pumpkins:** 

Palliser