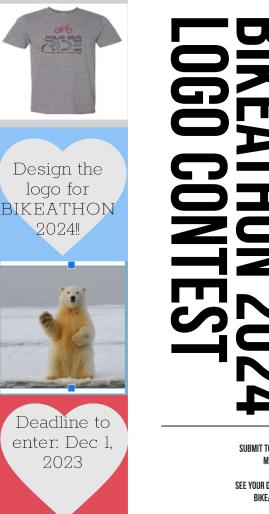

#### Jacket Racket:

Last Day to bring in winter clothing for Jacket Racket is Friday, November 3rd!! The donation box is at the Main Office.

National Sport School - Page 2

**Bikeathon Logo Contest:** 

See your design on our 2024 Bikeathon swag!!! Submit your designs to Ms. Sceviour or Ms. Spencer by December 1st.