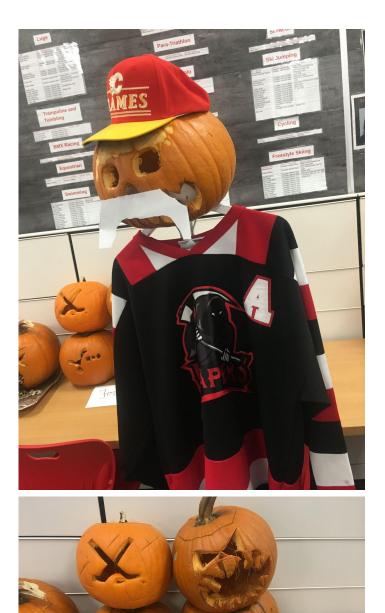

### Pumpkin Carving Winners:

There was some amazing creativity from all our TA's. The winners are:

- 1. Biegler (Eyeball)
- 2. Pentney (Pentneywise Clown)
- 3. Anderson (Charlie Brown and Snoopy) and Sceviour (Sick Patient)

Check out all the amazing pictures at the end of the bulletin!

**Pumpkins:** 

Palliser