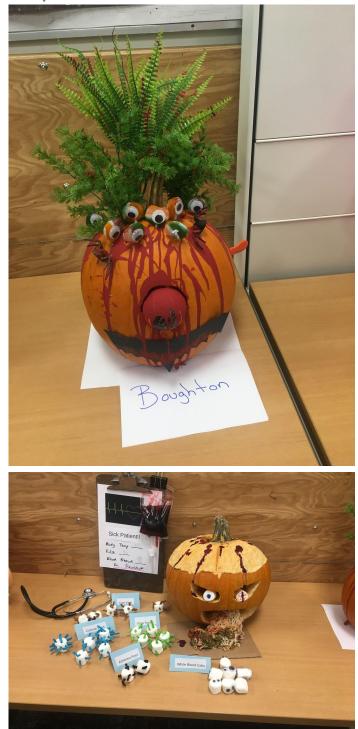

### Pumpkin Carving Winners:

There was some amazing creativity from all our TA's. The winners are:

- 1. Biegler (Eyeball)
- 2. Pentney (Pentneywise Clown)
- 3. Anderson (Charlie Brown and Snoopy) and Sceviour (Sick Patient)

Check out all the amazing pictures at the end of the bulletin!

**Pumpkins:** 

Palliser