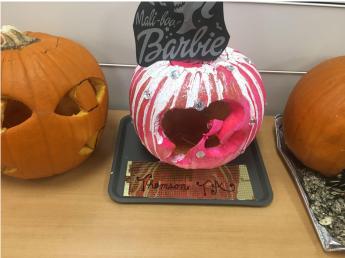

### Pumpkin Carving Winners:

There was some amazing creativity from all our TA's. The winners are:

- 1. Biegler (Eyeball)
- 2. Pentney (Pentneywise Clown)
- 3. Anderson (Charlie Brown and Snoopy) and Sceviour (Sick Patient)

Check out all the amazing pictures at the end of the bulletin!

**Pumpkins:** 

Palliser