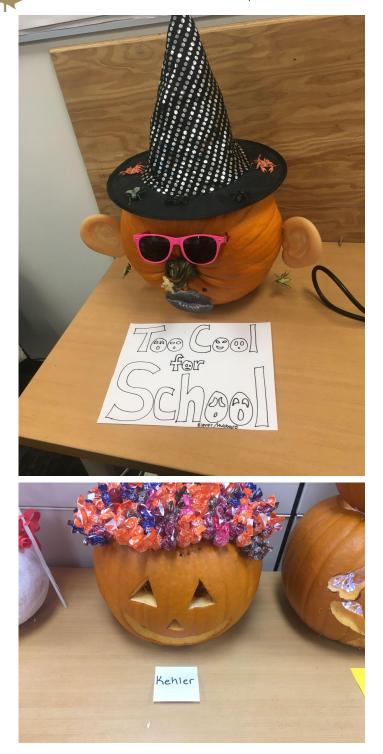

### Pumpkin Carving Winners:

There was some amazing creativity from all our TA's. The winners are:

- 1. Biegler (Eyeball)
- 2. Pentney (Pentneywise Clown)
- 3. Anderson (Charlie Brown and Snoopy) and Sceviour (Sick Patient)

Check out all the amazing pictures at the end of the bulletin!

**Pumpkins:** 

Palliser