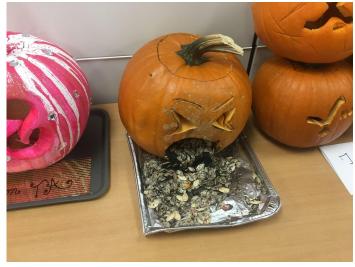

### Pumpkin Carving Winners:

There was some amazing creativity from all our TA's. The winners are:

- 1. Biegler (Eyeball)
- 2. Pentney (Pentneywise Clown)
- 3. Anderson (Charlie Brown and Snoopy) and Sceviour (Sick Patient)

Check out all the amazing pictures at the end of the bulletin!

**Pumpkins:** 

Palliser