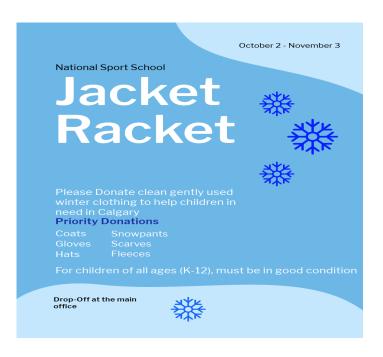

#### Jacket Racket:

Last Day to bring in winter clothing for Jacket Racket is Friday, November 3rd!! The donation box is at the Main Office.

National Sport School - Page 2

**Bikeathon Logo Contest:** 

See your design on our 2024 Bikeathon swag!!! Submit your designs to Ms. Sceviour or Ms. Spencer by December 1st.