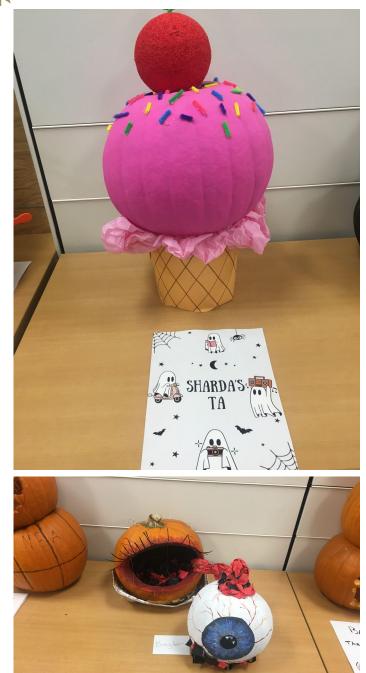

### Pumpkin Carving Winners:

There was some amazing creativity from all our TA's. The winners are:

- 1. Biegler (Eyeball)
- 2. Pentney (Pentneywise Clown)
- 3. Anderson (Charlie Brown and Snoopy) and Sceviour (Sick Patient)

Check out all the amazing pictures at the end of the bulletin!

**Pumpkins:** 

Palliser