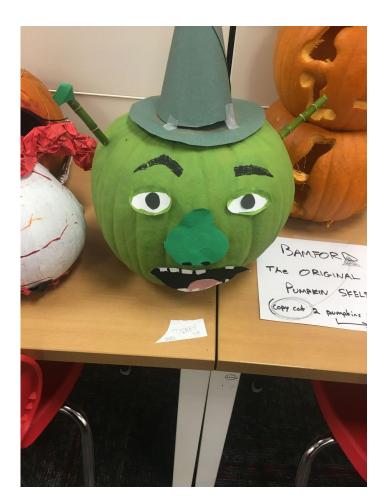

### Pumpkin Carving Winners:

There was some amazing creativity from all our TA's. The winners are:

- 1. Biegler (Eyeball)
- 2. Pentney (Pentneywise Clown)
- 3. Anderson (Charlie Brown and Snoopy) and Sceviour (Sick Patient)

Check out all the amazing pictures at the end of the bulletin!

**Pumpkins:** 

Palliser