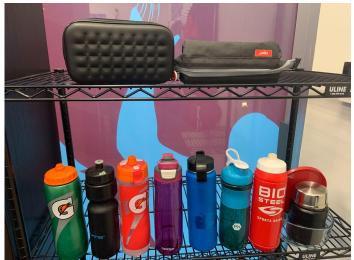

### NSS Swag:

Show your school spirit with NSS Swag!! See attached order form for the available items. We will have sample sizes for you to try on at the front office. Please order and pay through your SchoolCash account. If you prefer to pay by cash or cheque please fill out the attached order form and return payment to the front office.

### Order deadline is December 1, 2023!!