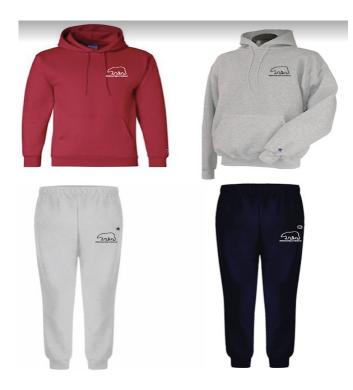

# **Bikeathon Logo Contest:**

See your design on our 2024 Bikeathon swag!!! Submit your designs to Ms. Sceviour or Ms. Spencer by December 1st.

SEE YOUR DESIGN ON OUR 2024 Bikeathon Swag!!

You may have earned extra credits: Did you know that you might be eligible for an extra credit or two towards your High School transcript? If you have completed any of the following, please bring your proof of completion to the front office.